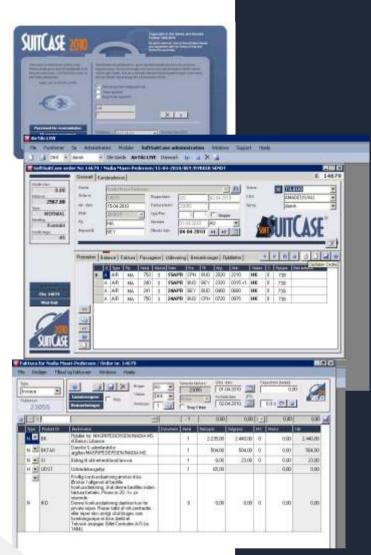

# **INVOICES AND OFFERS**

Invoice (s) for each individual order is automatically generated by the system. Invoice lines can be added, deleted, or edited. Invoice lines can be predetermined or created manually. SoftSuitCase handles automatically sales tax.

As many invoices and/or offers can be generated as required.

All airline tickets and vouchers are related to an invoice.