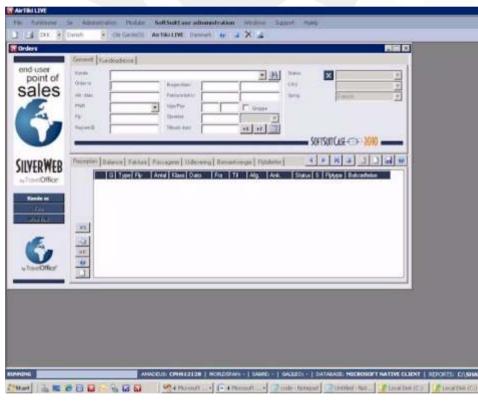

# FOR MORE INFORMATION AND DEMONSTRATION

You are very welcome to contact us or to come over our premises in Nytorv, Copenhagen, for more information and a demonstration of our systems.

SoftSuitCase receives information from the travel agent's CRS system (Amadeus, Sabre or Worldspan). The PNR, airline tickets, etc. is transferred to SoftSuitCase and appears as an order. An order can contain information from multiple different PNR's or CRS systems, just as we can combine information from the PNR with manual information such as hotels, car rentals, excursions, etc.

Each order is linked to a customer, which can be one of the passengers, or a company, etc. Customer information is stored in a database for future references, promotional email and future sales.

An order has all the information contained in a PNR or in multiple PNR's; passenger names, itinerary, airline tickets, hotels, car rentals, seats, etc.

# **ORDERS**

The order gives a quick overview of all the information available for the trip, such as invoices, quotes, flight tickets, passengers, segments, seating, payments, special notes, etc.

From the order, the user has access to all the other modules in the system,