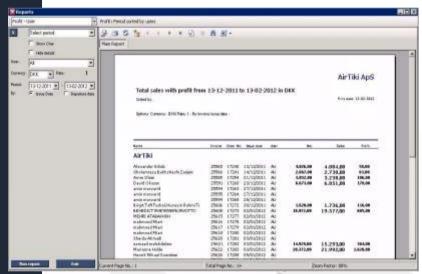

REPORTS/ STATISTICS

SoftSuitCase offers a wide variety of reports and statistics.

Sales Reports
Profit
Turnover on airlines
Turnover per customer
Sales and profit per
employee
Tax Declaration
Payments
Customer Balances
Order status
Issued airline tickets

### **BSP Settlement**

Quarterly and monthly reporting to the Travel Guarantee Fund.

Account statements and reminders to customers

... and much much more.

SoftSuitCase can be installed on portable Pc's and certain mobile phones.